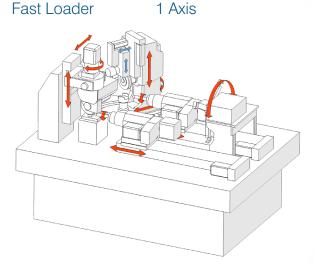

### **Fast loader**

Ultra low workpiece changing time

The 3-Arm Fast Loader moves the fluted workpiece from station 1 to station 2 for point or face grinding, unloads the finished workpiece and loads a new blank - all in one fast continuous movement!