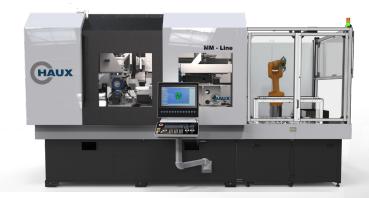

# MM-Line Modular Multi

Universal - Multi Station - Parallel Operation - High Volume

# Modular Multi

The MM-Line combines two main grinding stations on one base body and offers excellent cycle times using a high end tool changing system that can move the tool between stations and load as well as unload in one single fast movement.

### MM Line High Performance Multi Station

The MM-Line combines two main grinding stations on one base body and offers excellent cycle times using a high end tool changing system that can move the tool between stations and load as well as unload in one single fast movement.