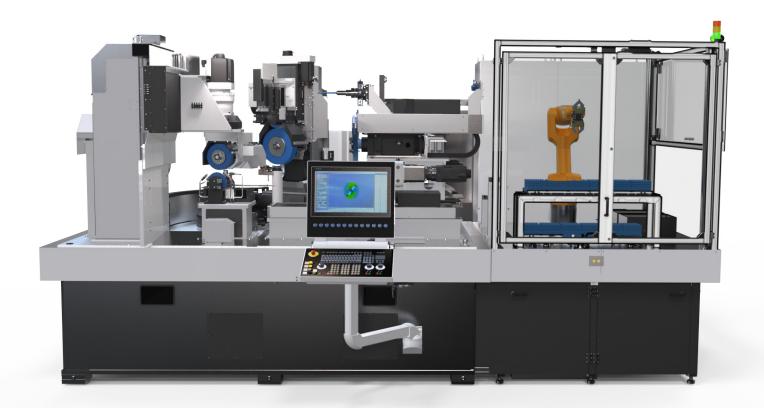

# Modular Multi

The MM-Line combines two main grinding stations on one base body and offers excellent cycle times using a high end tool changing system that can move the tool between stations and load as well as unload in one single fast movement.

### MM Line High Performance Multi Station

The MM-Line combines two main grinding stations on one base body and offers excellent cycle times using a high end tool changing system that can move the tool between stations and load as well as unload in one single fast movement.