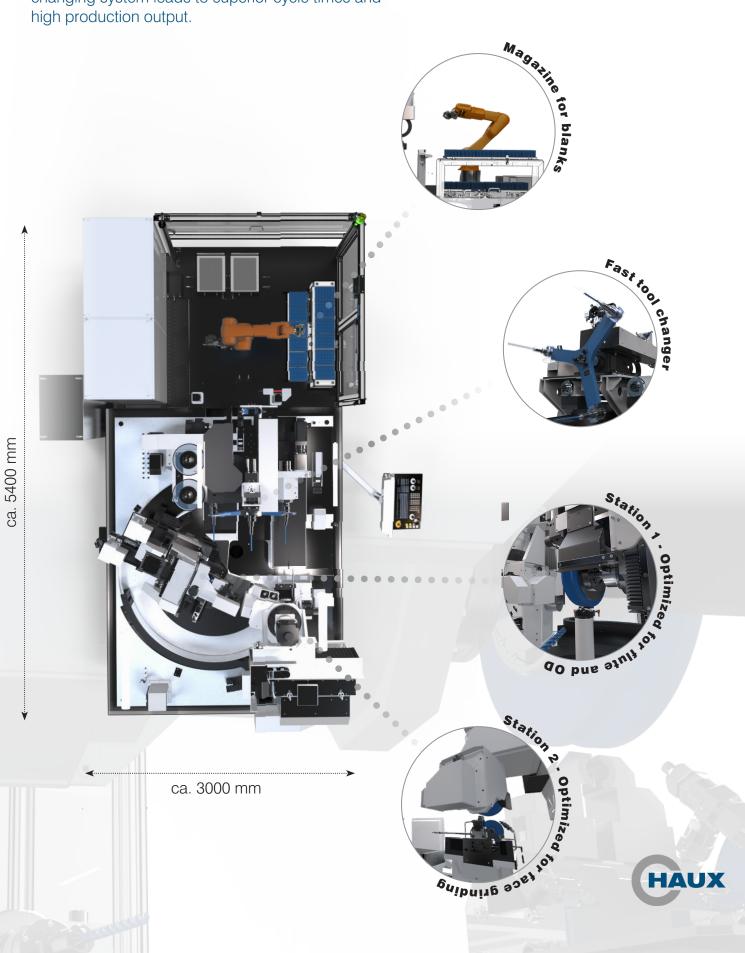

# Layout

Parallel operation of both grinding stations and tool changing system leads to superior cycle times and high production output.

#### Station 1:

Optimized for flute and OD-grinding Grinding wheel diameter: 150 mm - 300 mm Dressing wheel diameter: 150 mm Flange: HSK-A63

Station 2:

Optimized for point and face grinding Grinding wheel diameter: 150 mm - 200 mm Dressing wheel diameter: 150 mm HSK-C50

### **Kinematic**

Station 1

Station 2

Flange:

7 Axis (incl. 2 for Dresser) 5 Axis

### **Fast loader**

Ultra low workpiece changing time

The 3-Arm Fast Loader moves the fluted workpiece from station 1 to station 2 for point or face grinding, unloads the finished workpiece and loads a new blank - all in one fast continuous movement!