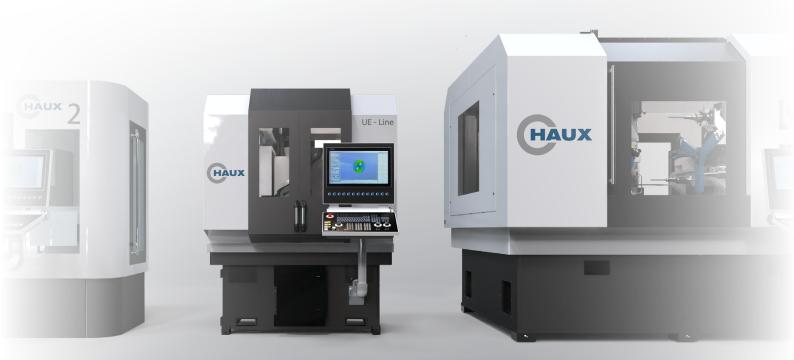

## **UE** Line

### Universal Eco - Modular Universal grinding

The UE-Line is our allround talent - flexible and expandable. The 5-Axis grinding kinematic of the base model offers you full flexibility and the extra strong structure of all components allows high speed and feed rates. Many different configurations are possible to specialize for specific production requirements using HAUX Modules.