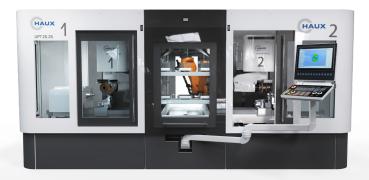

## **UP** Line

#### Universal Premium - High End Universal grinding

The HAUX UP-Line offers full autonomy and ultra high precision. Its high precision servo axis lead to a perfect surface finish and the the high end base body eliminates vibrations. The top model the UPT combines two statios with an automation cell inbetween. Collet changes, tool changes and even grinding wheel packet changes can be done fully automatic.