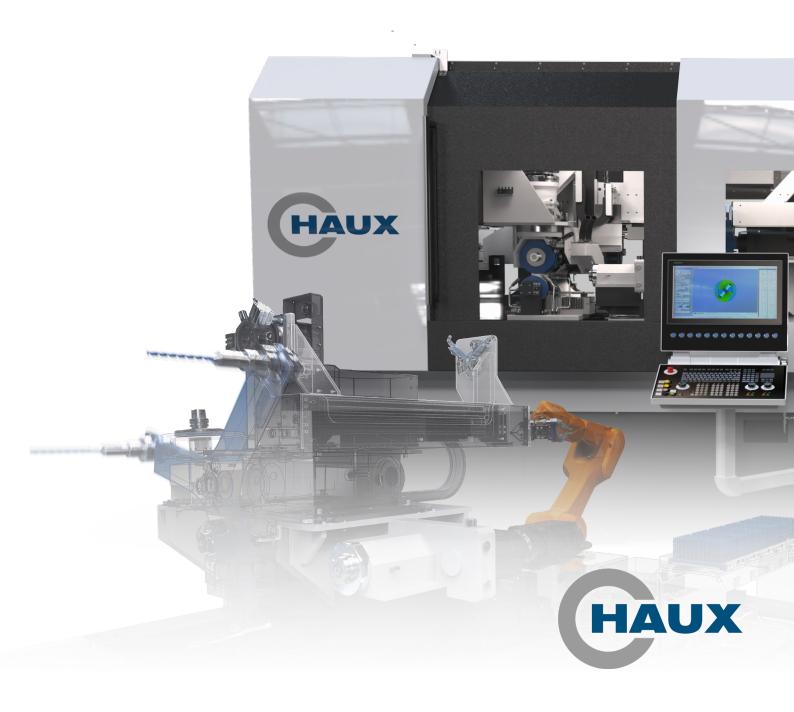

# MM-Line Modular Multi

Universal - Multi Station - Parallel Operation - High Volume

## MM-Line HAUX Universal

Production on two grinding stations for flute, OD and face grinding working simultaneously with a high end automated tool changing system.

HAUX Universal grinding machines offer outstanding performance and speed with high flexibility.

# Modular Multi

The MM-Line combines two main grinding stations on one base body and offers excellent cycle times using a high end tool changing system that can move the tool between stations and load as well as unload in one single fast movement.

## Multi Station Multi Operation

Production on two grinding stations for flute, OD and face grinding working simultaneously with a high end automated tool changing system.