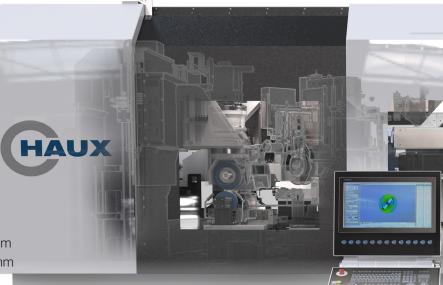

## MM-Line HAUX Universal

Production on two grinding stations for flute, OD and face grinding working simultaneously with a high end automated tool changing system.

HAUX Universal grinding machines offer outstanding performance and speed with high flexibility.

## Multi Station Multi Operation

Production on two grinding stations for flute, OD and face grinding working simultaneously with a high end automated tool changing system.