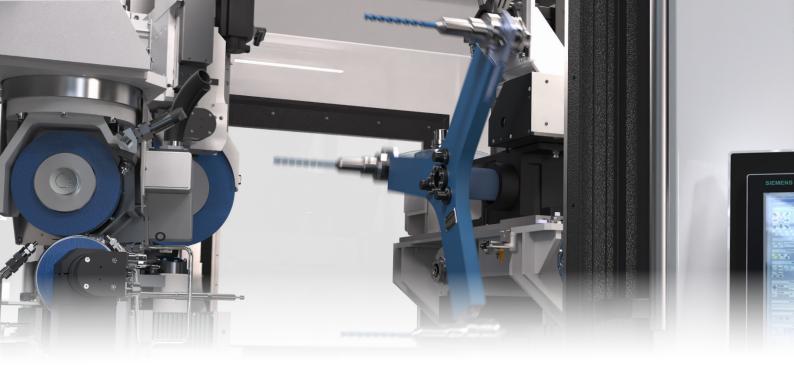

### **Fast loader**

Ultra low workpiece changing time

The 3-Arm Fast Loader moves the fluted workpiece from station 1 to station 2 for point or face grinding, unloads the finished workpiece and loads a new blank - all in one fast continuous movement!