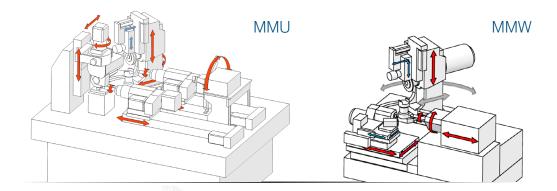

# Modular Multi

The MM-Line combines two main grinding stations on one base body and offers excellent cycle times using a high end tool changing system that can move the tool between stations and load as well as unload in one single fast movement.

## Multi Station Multi Operation

Production on two grinding stations for flute, OD and face grinding working simultaneously with a high end automated tool changing system.

# Layout

Parallel operation of both grinding stations and tool changing system leads to superior cycle times and high production output.