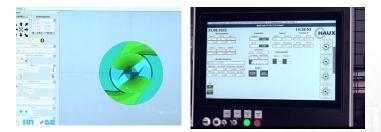

## HAUX HMI

Individual UI - Preview / Simulation

HAUX HMI with parametric tool definition includes live preview of each parameter's effect and on screen explanations.

Current process values are displayed during operation.