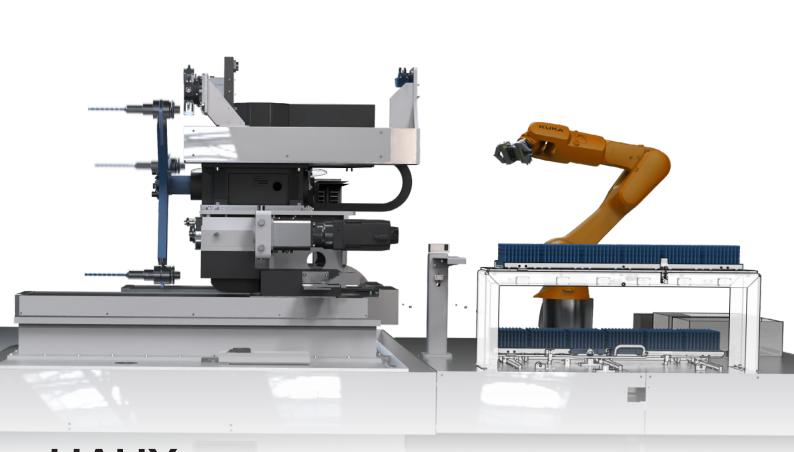

# Modular Multi

The MM-Line combines two main grinding stations on one base body and offers excellent cycle times using a high end tool changing system that can move the tool between stations and load as well as unload in one single fast movement.

## Multi Station Multi Operation

Production on two grinding stations for flute, OD and face grinding working simultaneously with a high end automated tool changing system.

# Layout

Parallel operation of both grinding stations and tool changing system leads to superior cycle times and high production output.