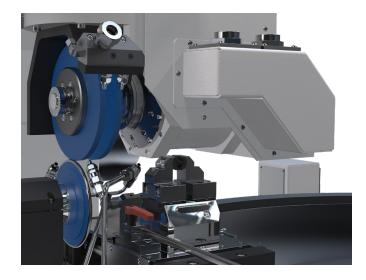

#### Station 1:

Optimized for flute and OD-grinding Grinding wheel diameter: 150 mm - 300 mm Dressing wheel diameter: 150 mm Flange: HSK-A63

Station 2:

Optimized for point and face grinding Grinding wheel diameter: 150 mm - 200 mm Dressing wheel diameter: 150 mm HSK-C50

### **Kinematic**

Station 1

Station 2

Flange:

7 Axis (incl. 2 for Dresser) 5 Axis