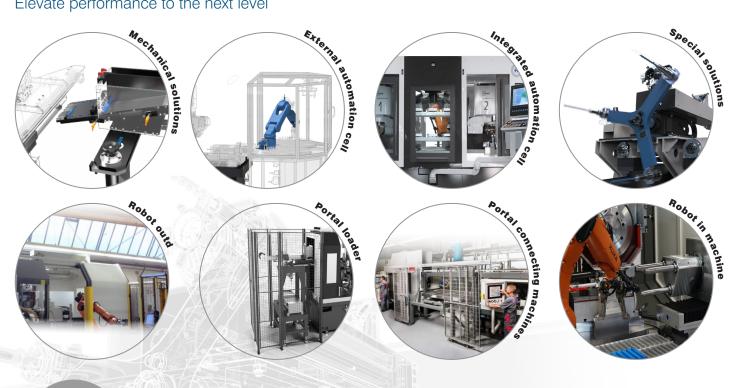

## HAUX **Automation**

Elevate performance to the next level

HAUX

HAUX offers the right automation solution for every situation.