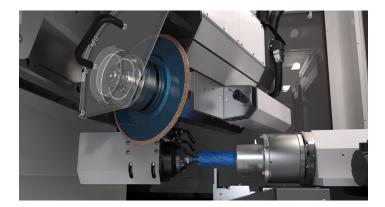

#### Station 1:

Optimized for flute and OD-grinding Grinding wheel diameter: 150 mm - 300 mm Dressing wheel diameter: 150 mm Flange: HSK-A63

Station 2:

Optimized for point and face grinding Grinding wheel diameter: 150 mm - 200 mm Dressing wheel diameter: 150 mm HSK-C50

## Workpiece support

Hydraulic or servo driven

The standard workpiece support is optimized for fast face grinding. Two halfs of a bushing perfectly spread the grinding forces and hold the workpiece in place.