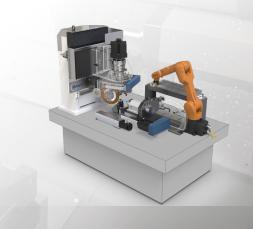

# Modular Multi

The MM-Line combines two main grinding stations on one base body and offers excellent cycle times using a high end tool changing system that can move the tool between stations and load as well as unload in one single fast movement.

### **Fast loader**

Ultra low workpiece changing time

The 3-Arm Fast Loader moves the fluted workpiece from station 1 to station 2 for point or face grinding, unloads the finished workpiece and loads a new blank - all in one fast continuous movement!

## Multi Station Multi Operation

Production on two grinding stations for flute, OD and face grinding working simultaneously with a high end automated tool changing system.

# Layout

Parallel operation of both grinding stations and tool changing system leads to superior cycle times and high production output.