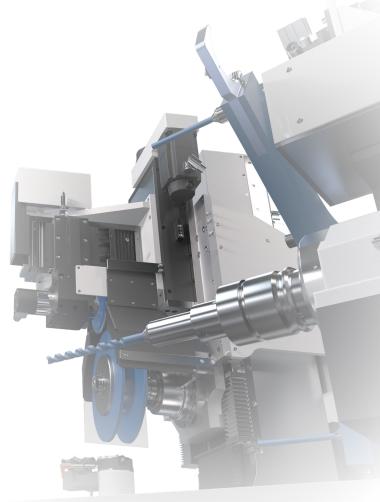

### **Fast loader**

Ultra low workpiece changing time

The 3-Arm Fast Loader moves the fluted workpiece from station 1 to station 2 for point or face grinding, unloads the finished workpiece and loads a new blank - all in one fast continuous movement!