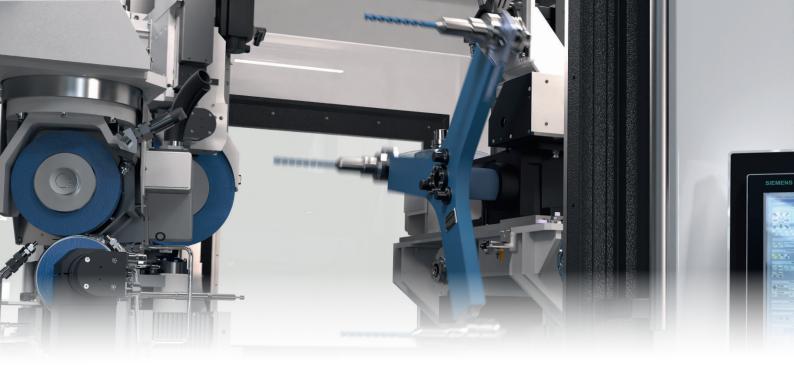

### Fast loader

Ultra low workpiece changing time

The 3-Arm Fast Loader moves the fluted workpiece from station 1 to station 2 for point or face grinding, unloads the finished workpiece and loads a new blank - all in one fast continuous movement!