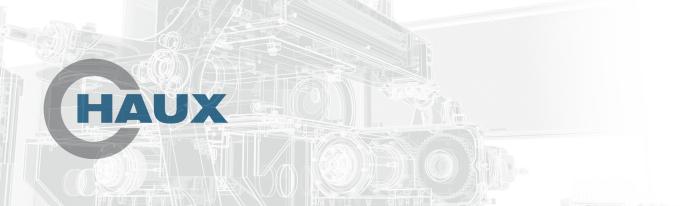

#### Station 1:

Optimized for flute and OD-grindingGrinding wheel diameter:150 mm - 300 mmDressing wheel diameter:150 mmFlange:HSK-A63

#### Station 2:

Optimized for point and face grindingGrinding wheel diameter:150 mm - 200 mmDressing wheel diameter:150 mmFlange:HSK-C50

### **Kinematic**

Station 1

Station 2

Fast Loader

7 Axis (incl. 2 for Dresser) 5 Axis

1 Axis