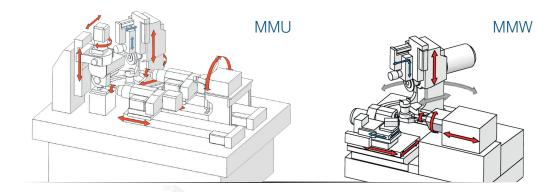

### **Kinematic**

Station 1

Station 2

Fast Loader

7 Axis (incl. 2 for Dresser) 5 Axis

1 Axis