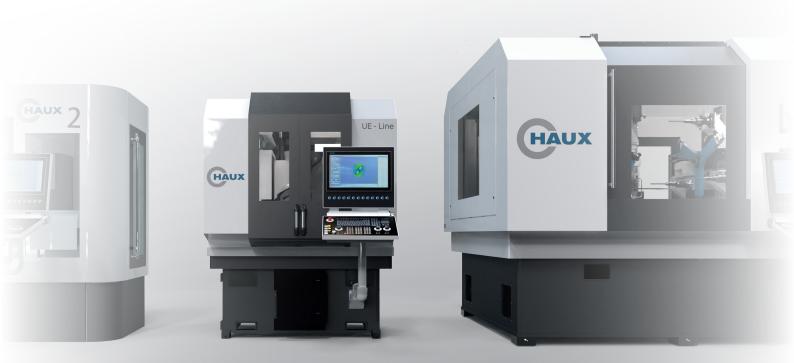

## **UE** Line

### Universal Eco - Modular Universal grinding

The UE-Line is our allround talent - flexible and expandable. The 5-Axis grinding kinematic of the base model offers you full flexibility and the extra strong structure of all components allows high speed and feed rates. Many different configurations are possible to specialize for specific production requirements using HAUX Modules.