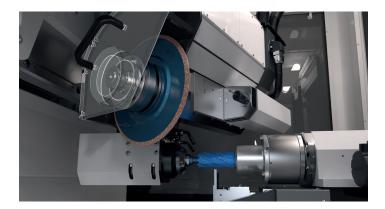

# Modular Multi

The MM-Line combines two main grinding stations on one base body and offers excellent cycle times using a high end tool changing system that can move the tool between stations and load as well as unload in one single fast movement.

### Fast loader

Ultra low workpiece changing time

The 3-Arm Fast Loader moves the fluted workpiece from station 1 to station 2 for point or face grinding, unloads the finished workpiece and loads a new blank - all in one fast continuous movement!

# Layout

Parallel operation of both grinding stations and tool changing system leads to superior cycle times and high production output.