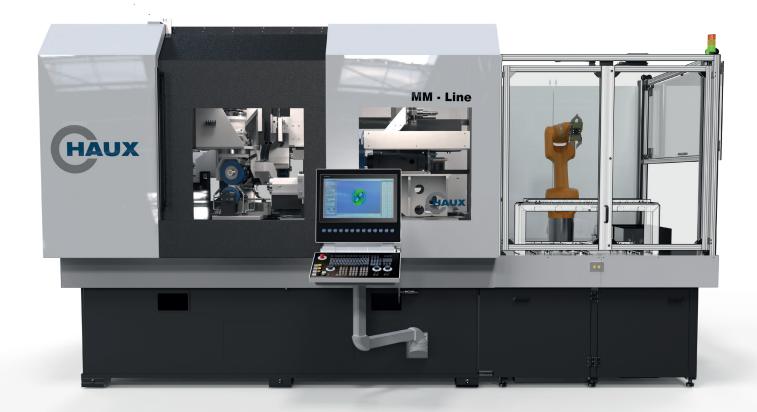

# MM-Line Modular Multi

Universal - Multi Station - Parallel Operation - High Volume

## MM-Line HAUX Universal

Production on two grinding stations for flute, OD and face grinding working simultaneously with a high end automated tool changing system.

HAUX Universal grinding machines offer outstanding performance and speed with high flexibility.

# Modular Multi

The MM-Line combines two main grinding stations on one base body and offers excellent cycle times using a high end tool changing system that can move the tool between stations and load as well as unload in one single fast movement.

## Multi Station Multi Operation

Production on two grinding stations for flute, OD and face grinding working simultaneously with a high end automated tool changing system.