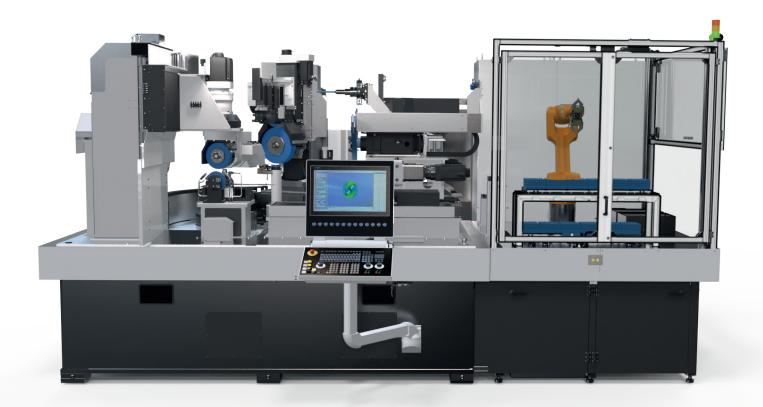

# MM-Line Modular Multi

Universal - Multi Station - Parallel Operation - High Volume

## MM-Line HAUX Universal

Production on two grinding stations for flute, OD and face grinding working simultaneously with a high end automated tool changing system.

HAUX Universal grinding machines offer outstanding performance and speed with high flexibility.

# Modular Multi

The MM-Line combines two main grinding stations on one base body and offers excellent cycle times using a high end tool changing system that can move the tool between stations and load as well as unload in one single fast movement.

## Multi Station Multi Operation

Production on two grinding stations for flute, OD and face grinding working simultaneously with a high end automated tool changing system.