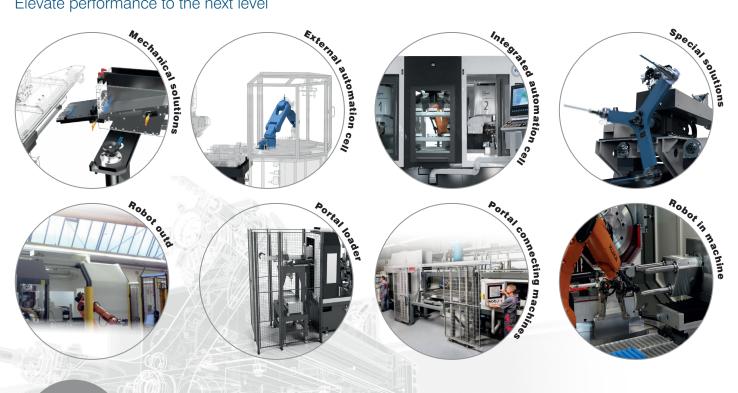

# Machine Configuration

Elevate performance to the next level

HAUX Modules expand the scope of our machines and give you the choice in what kind of machine you will get. HAUX Universal grinding machines offer outstanding performance and speed with high flexibility. Decades of know-how of the pioneers of high speed grinding made its way into our new line ups.

## HAUX **Automation**

Elevate performance to the next level

HAUX

HAUX offers the right automation solution for every situation.