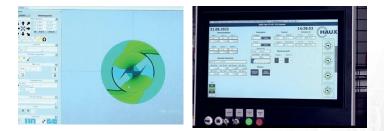

## HAUX HMI

Individual UI - Preview / Simulation

HAUX HMI with parametric tool definition includes live preview of each parameter's effect and on screen explanations.

Current process values are displayed during operation.