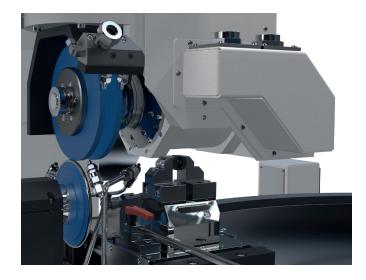

#### Station 1:

Optimized for flute and OD-grindingGrinding wheel diameter:150 mm - 300 mmDressing wheel diameter:150 mmFlange:HSK-A63

## Workpiece support

Hydraulic or servo driven

The standard workpiece support is optimized for fast face grinding. Two halfs of a bushing perfectly spread the grinding forces and hold the workpiece in place.