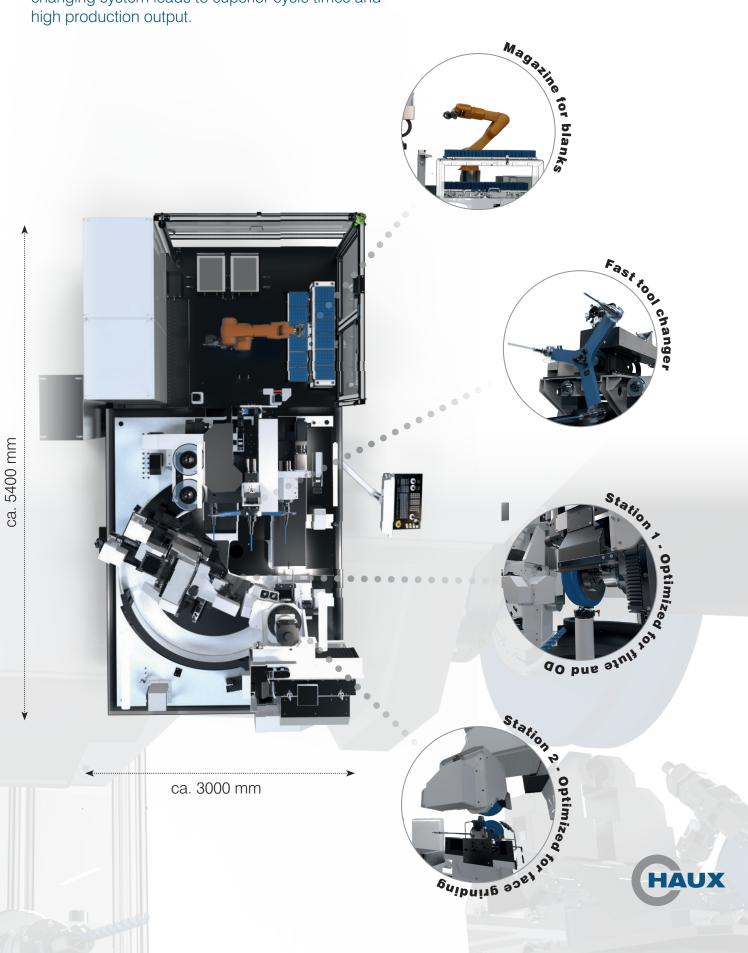

# Layout

Parallel operation of both grinding stations and tool changing system leads to superior cycle times and high production output.

#### Station 1:

Optimized for flute and OD-grindingGrinding wheel diameter:150 mm - 300 mmDressing wheel diameter:150 mmFlange:HSK-A63

#### Station 2:

Optimized for point and face grindingGrinding wheel diameter:150 mm - 200 mmDressing wheel diameter:150 mmFlange:HSK-C50

### Fast loader

Ultra low workpiece changing time

The 3-Arm Fast Loader moves the fluted workpiece from station 1 to station 2 for point or face grinding, unloads the finished workpiece and loads a new blank - all in one fast continuous movement!