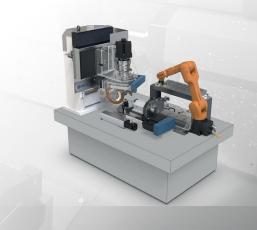

# MM-Line Modular Multi

Universal - Multi Station - Parallel Operation - High Volume

# Modular Multi

The MM-Line combines two main grinding stations on one base body and offers excellent cycle times using a high end tool changing system that can move the tool between stations and load as well as unload in one single fast movement.

## Multi Station Multi Operation

Production on two grinding stations for flute, OD and face grinding working simultaneously with a high end automated tool changing system.

# Layout

Parallel operation of both grinding stations and tool changing system leads to superior cycle times and high production output.