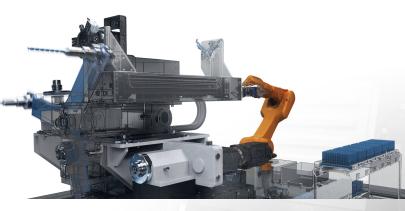

### Fast loader

Ultra low workpiece changing time

The 3-Arm Fast Loader moves the fluted workpiece from station 1 to station 2 for point or face grinding, unloads the finished workpiece and loads a new blank - all in one fast continuous movement!