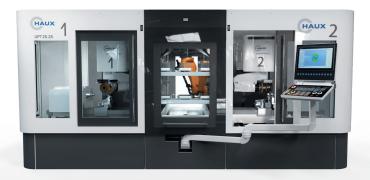

### Universal Premium - High End Universal grinding

The HAUX UP-Line offers full autonomy and ultra high precision. Its high precision servo axis lead to a perfect surface finish and the the high end base body eliminates vibrations. The top model the UPT combines two statios with an automation cell inbetween. Collet changes, tool changes and even grinding wheel packet changes can be done fully automatic.