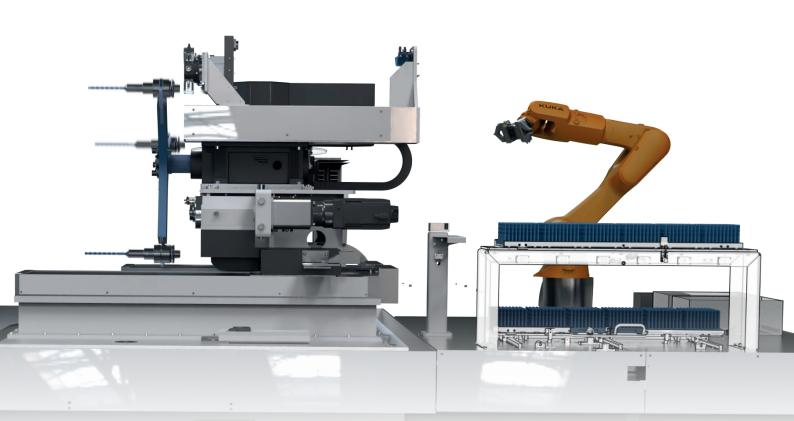

# Modular Multi

The MM-Line combines two main grinding stations on one base body and offers excellent cycle times using a high end tool changing system that can move the tool between stations and load as well as unload in one single fast movement.

### Fast loader

Ultra low workpiece changing time

The 3-Arm Fast Loader moves the fluted workpiece from station 1 to station 2 for point or face grinding, unloads the finished workpiece and loads a new blank - all in one fast continuous movement!

# Layout

Parallel operation of both grinding stations and tool changing system leads to superior cycle times and high production output.