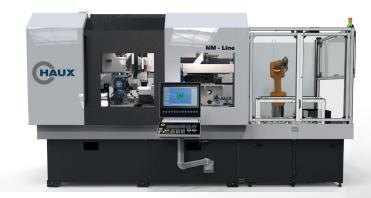

# MM-Line Modular Multi

Universal - Multi Station - Parallel Operation - High Volume

## MM-Line HAUX Universal

Production on two grinding stations for flute, OD and face grinding working simultaneously with a high end automated tool changing system.

HAUX Universal grinding machines offer outstanding performance and speed with high flexibility.

# Modular Multi

The MM-Line combines two main grinding stations on one base body and offers excellent cycle times using a high end tool changing system that can move the tool between stations and load as well as unload in one single fast movement.

### MM Line High Performance Multi Station

The MM-Line combines two main grinding stations on one base body and offers excellent cycle times using a high end tool changing system that can move the tool between stations and load as well as unload in one single fast movement.