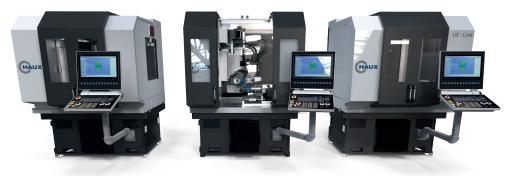

## **UE** Line

### Universal Eco - Modular Universal grinding

The UE-Line is our allround talent - flexible and expandable. The 5-Axis grinding kinematic of the base model offers you full flexibility and the extra strong structure of all components allows high speed and feed rates. Many different configurations are possible to specialize for specific production requirements using HAUX Modules.

## **UP** Line

### Universal Premium - High End Universal grinding

The HAUX UP-Line offers full autonomy and ultra high precision. Its high precision servo axis lead to a perfect surface finish and the the high end base body eliminates vibrations. The top model the UPT combines two statios with an automation cell inbetween. Collet changes, tool changes and even grinding wheel packet changes can be done fully automatic.