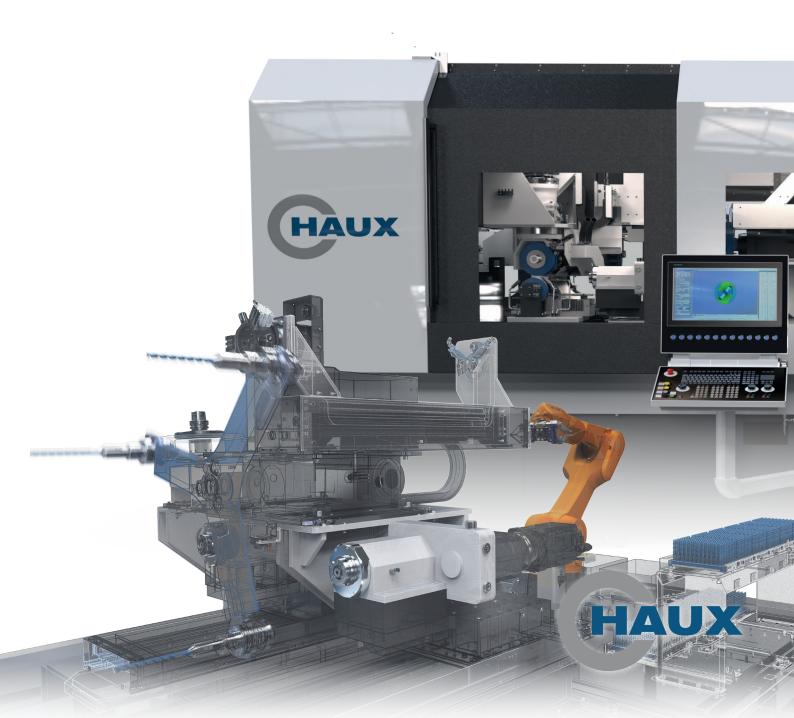

## MM-Line HAUX Universal

Production on two grinding stations for flute, OD and face grinding working simultaneously with a high end automated tool changing system.

HAUX Universal grinding machines offer outstanding performance and speed with high flexibility.

# Modular Multi

The MM-Line combines two main grinding stations on one base body and offers excellent cycle times using a high end tool changing system that can move the tool between stations and load as well as unload in one single fast movement.

## Multi Station Multi Operation

Production on two grinding stations for flute, OD and face grinding working simultaneously with a high end automated tool changing system.

# Layout

Parallel operation of both grinding stations and tool changing system leads to superior cycle times and high production output.